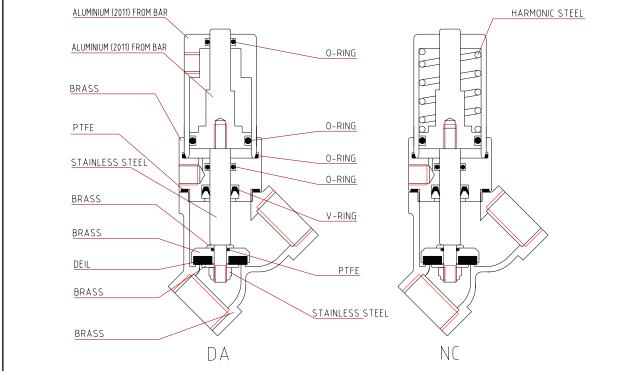

## GENERAL CATALOGUE 6-th Edition

## Art. "Y" - SHUTTER ANGLE VALVE FOR LOW PRESSURE









## GENERAL CATALOGUE 6-th Edition

## Art. "Y"

| DIFFERENTIAL PRESSURE CHART |        |  |        |        |        |  |  |  |  |  |  |
|-----------------------------|--------|--|--------|--------|--------|--|--|--|--|--|--|
| Ν                           | IC     |  | DA     |        |        |  |  |  |  |  |  |
|                             | DeltaP |  |        | PILOT  | DeltaP |  |  |  |  |  |  |
| G                           | bar    |  | G      | PRESS. | bar    |  |  |  |  |  |  |
| 1/2″                        | 4      |  | 1/2″   | 4      | 9.5    |  |  |  |  |  |  |
| 3/4″                        | 3      |  | 1/2″   | 5      | 12     |  |  |  |  |  |  |
| 1''                         | 3      |  | 3/4"   | 4      | 4.5    |  |  |  |  |  |  |
| 1''1/4                      | 3