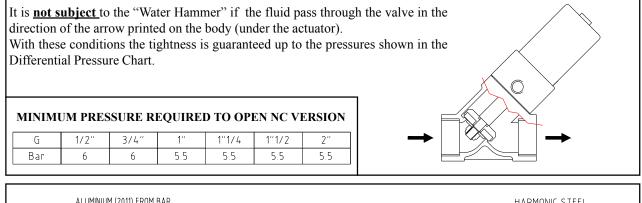

## Art. "Y"

| DIFFERENTIAL PRESSURE CHART |        |  |        |        |        |  |  |  |  |  |  |
|-----------------------------|--------|--|--------|--------|--------|--|--|--|--|--|--|
| Ν                           | IC     |  | DA     |        |        |  |  |  |  |  |  |
|                             | DeltaP |  |        | PILOT  | DeltaP |  |  |  |  |  |  |
| G                           | bar    |  | G      | PRESS. | bar    |  |  |  |  |  |  |
| 1/2″                        | 4      |  | 1/2″   | 4      | 9.5    |  |  |  |  |  |  |
| 3/4″                        | 3      |  | 1/2″   | 5      | 12     |  |  |  |  |  |  |
| 1''                         | 3      |  | 3/4"   | 4      | 4.5    |  |  |  |  |  |  |
| 1''1/4                      | 3      |  | 3/4"   | 5      | 6      |  |  |  |  |  |  |
| 1‴1/2                       | 3      |  | 1''    | 4      | 4.5    |  |  |  |  |  |  |
| 2''                         | 1.5    |  | 1''    | 5      | 5.5    |  |  |  |  |  |  |
|                             |        |  | 1''1/4 | 4      | 4      |  |  |  |  |  |  |
|                             |        |  | 1''1/4 | 5      | 5      |  |  |  |  |  |  |
|                             |        |  | 1''1/2 | 4      | 4      |  |  |  |  |  |  |
|                             |        |  | 1''1/2 | 5      | 5      |  |  |  |  |  |  |
|                             |        |  | 2''    | 4      | 2      |  |  |  |  |  |  |
|                             |        |  | 2''    | 5      | 2.5    |  |  |  |  |  |  |