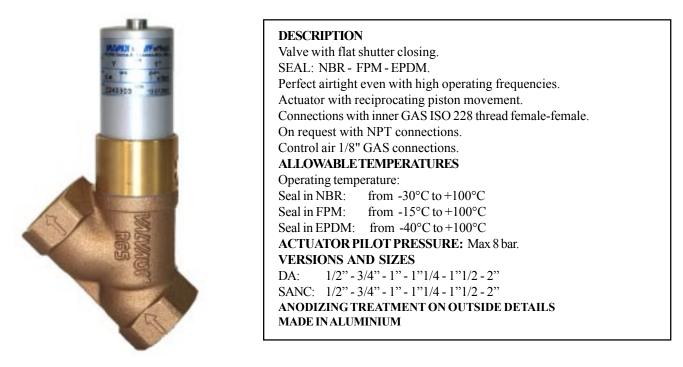

## GENERAL CATALOGUE 6-th Edition

## Art. "Y" - SHUTTER ANGLE VALVE FOR LOW PRESSURE