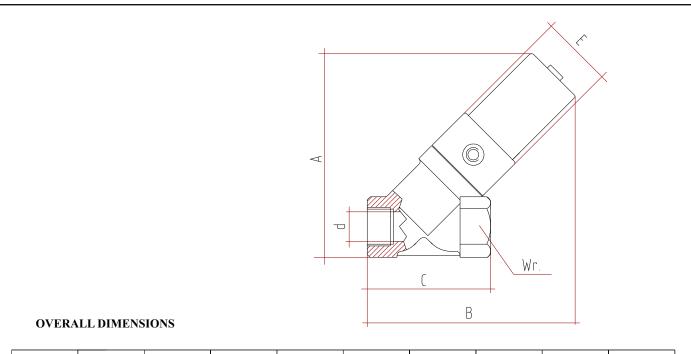

| DN  | G      | А   | В   | С   | d   | E   | Wrench | Κv   | Weight |
|-----|--------|-----|-----|-----|-----|-----|--------|------|--------|
| mm. |        | mm. | mm. | mm. | mm. | mm. | mm.    | m3/h | g٢.    |
| 15  | 1/2″   | 93  | 107 | 59  | 16  | 40  | 27     | 4.5  | 500    |
| 20  | 3/4″   | 99  | 118 | 70  | 22  | 40  | 33     | 11   | 650    |
| 25  | 1''    | 102 | 121 | 74  | 27  | 40  | 38     | 13   | 680    |
| 32  | 1''1/4 | 127 | 156 | 95  | 32  | 52  | 49     | 30   | 1200   |
| 40  | 1''1/2 | 157 | 185 | 108 | 40  | 58  | 56     | 42   | 1800   |
| 50  | 2"     | 171 | 205 | 129 | 50  | 70  | 69     | 66   | 2400   |